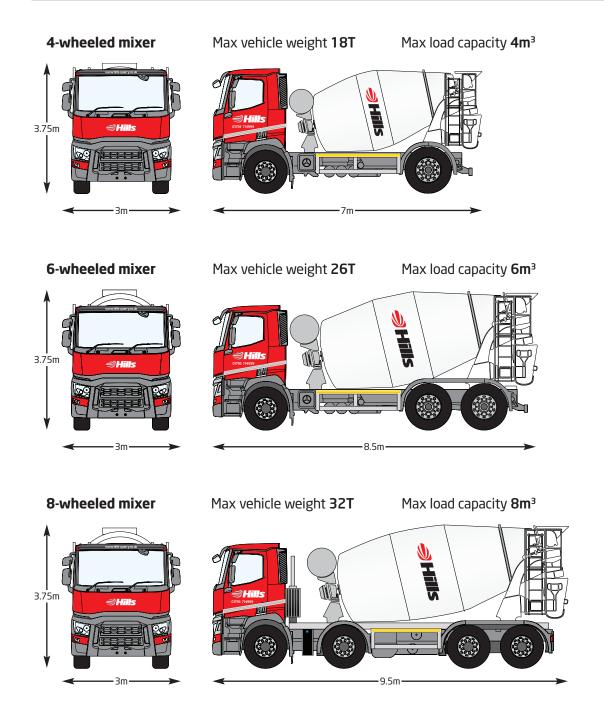

## Vehicle guide

Hills Quarry Products has an extensive vehicle fleet featuring the latest technology which is strategically located to provide a high quality service to customers across central and southern England.

With vehicles ranging from four-wheeled mixers to 29-tonne articulated tippers, Hills Quarry Products is able to deliver aggregates, concrete, screed and site clearance services to projects of all sizes.

#### **MIXERS**



### -

## Vehicle guide

# **TIPPERS** 4-wheeled tipper Max vehicle weight 18T Max load capacity 10T 3.5m 6-wheeled tipper Max vehicle weight 26T Max load capacity 16T 3.5m 8-wheeled tipper Max vehicle weight 32T Max load capacity 20T 3.8m Max vehicle weight 44T **Artic** Max load capacity 29T

In order to deliver a high quality service all vehicles will require safe and easy access to site.





www.hills-quarry.co.uk

#### **Hills Quarry Products Limited**

Wiltshire House, County Park Business Centre Shrivenham Road, Swindon SN1 2NR Tel: 01793 714999

Fax: 01793 486825 Email: info@hills-group.co.uk